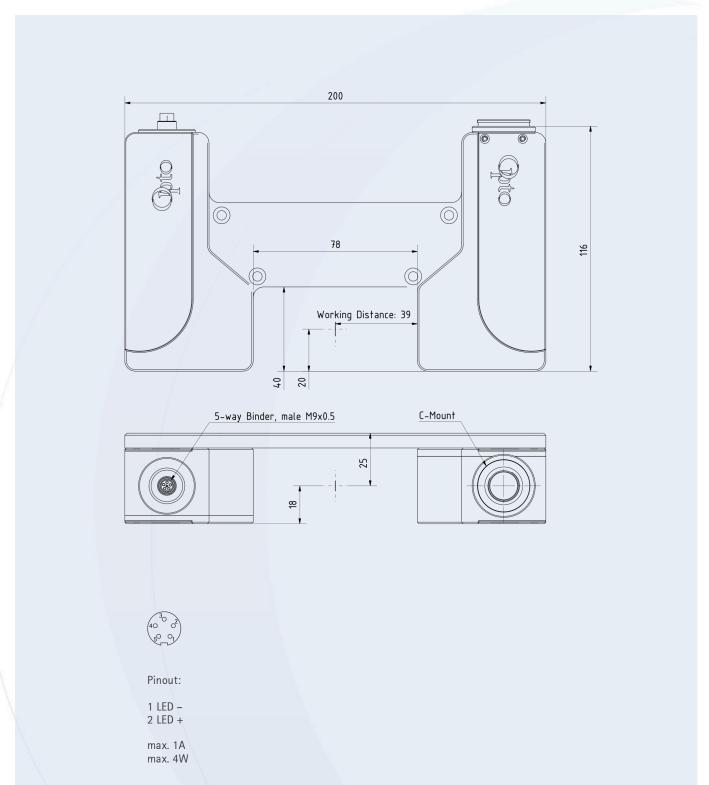

## **Technical Drawing**

## **Technical Features**

| Article number 100-IM-PROFIL-010 |                                                      |
|----------------------------------|------------------------------------------------------|
| Magnification                    | 1.0x                                                 |
| Optimized for max.               | 1/1.8" camera                                        |
| Field of view                    | 6.4 x 4.8 mm with 1/2" camera                        |
|                                  | 7.2 x 5.3 mm with 1/1.8" camera                      |
| Focal ratio                      | f / 8                                                |
| Distortion                       | < 0.2 %                                              |
| Telecentricity                   | < 0.2°                                               |
| Adapter                          | C-mount with adjustment for camera orientation       |
| Telecentric light                | blue LED, 465 nm                                     |
| Connector for LED                | Binder series 712/702, 5-pin male                    |
| Forward current                  | max. 1000 mA                                         |
| Working space                    | 78 mm                                                |
| Accessories                      |                                                      |
| 050-773S01GD01GB025              | Connector cable illumination to power supply – 2.5 m |
| 043-700020                       | Power supply, dimmable                               |
| 044-700110                       | Power cord - EU 1.8 m                                |
| 044-700111                       | Power cord - UK 2 m                                  |
| 044-700112                       | Power cord - CH 2 m                                  |
| 044-700113                       | Power cord - US 2 m                                  |
|                                  |                                                      |