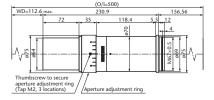

### Base Lens

| Model           | Focal<br>Length | Magnification | O/I     | WD      | Effective<br>F No | TV<br>Distortion | Image<br>Format | Mount              | Weight |
|-----------------|-----------------|---------------|---------|---------|-------------------|------------------|-----------------|--------------------|--------|
| ★ ML-L1.2-12K5A | 103.5           | ×1.2          | 366mm   | 128.9mm | 7.4 ~ 44          | -0.01 or less    | 61.4mm          | Mount Adapter 12K5 | 650g   |
| ML-L1.4-12K5A   | 100             | ×1.4          | 369.6mm | 120.3mm | 6.8 ~ 35          | -0.02 or less    | 61.4mm          | Mount Adapter 12K5 | 450g   |
| ML-L1.75-12K5A  | 101             | ×1.75         | 310.1mm | 73mm    | 7.4 ~ 44          | 0.03 or less     | 61.4mm          | Mount Adapter 12K5 | 450g   |
| ★ ML-L2.4-12K5A | 98.5            | ×2.46         | 422.2mm | 117mm   | 8.8 ~ 47          | 0.02 or less     | 61.4mm          | Mount Adapter 12K5 | 900g   |
| ★ ML-L3.0-12K5A | 112             | ×3            | 500mm   | 112.6mm | 9.5 ~ 53.8        | 0.01 or less     | 61.4mm          | Mount Adapter 12K5 | 1500g  |