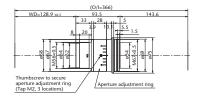

### Base Lens

| Model           | Focal<br>Length | Magnification | O/I     | WD      | Effective<br>F No | TV<br>Distortion | Image<br>Format | Mount              | Weight |
|-----------------|-----------------|---------------|---------|---------|-------------------|------------------|-----------------|--------------------|--------|
| ★ ML-L1.2-12K5A | 103.5           | ×1.2          | 366mm   | 128.9mm | 7.4 ~ 44          | -0.01 or less    | 61.4mm          | Mount Adapter 12K5 | 650g   |
| ML-L1.4-12K5A   | 100             | ×1.4          | 369.6mm | 120.3mm | 6.8 ~ 35          | -0.02 or less    | 61.4mm          | Mount Adapter 12K5 | 450g   |
| ML-L1.75-12K5A  | 101             | ×1.75         | 310.1mm | 73mm    | 7.4 ~ 44          | 0.03 or less     | 61.4mm          | Mount Adapter 12K5 | 450g   |
| ★ ML-L2.4-12K5A | 98.5            | ×2.46         | 422.2mm | 117mm   | 8.8 ~ 47          | 0.02 or less     | 61.4mm          | Mount Adapter 12K5 | 900g   |
| ★ ML-L3.0-12K5A | 112             | ×3            | 500mm   | 112.6mm | 9.5 ~ 53.8        | 0.01 or less     | 61.4mm          | Mount Adapter 12K5 | 1500g  |