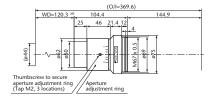

### Base Lens

| Model           | Focal<br>Length | Magnification | O/I     | WD      | Effective<br>F No | TV<br>Distortion | Image<br>Format | Mount              | Weight |
|-----------------|-----------------|---------------|---------|---------|-------------------|------------------|-----------------|--------------------|--------|
| ★ ML-L1.2-12K5A | 103.5           | ×1.2          | 366mm   | 128.9mm | 7.4 ~ 44          | -0.01 or less    | 61.4mm          | Mount Adapter 12K5 | 650g   |
| ML-L1.4-12K5A   | 100             | ×1.4          | 369.6mm | 120.3mm | 6.8 ~ 35          | -0.02 or less    | 61.4mm          | Mount Adapter 12K5 | 450g   |
| ML-L1.75-12K5A  | 101             | ×1.75         | 310.1mm | 73mm    | 7.4 ~ 44          | 0.03 or less     | 61.4mm          | Mount Adapter 12K5 | 450g   |
| ★ ML-L2.4-12K5A | 98.5            | ×2.46         | 422.2mm | 117mm   | 8.8 ~ 47          | 0.02 or less     | 61.4mm          | Mount Adapter 12K5 | 900g   |
| ★ ML-L3.0-12K5A | 112             | ×3            | 500mm   | 112.6mm | 9.5 ~ 53.8        | 0.01 or less     | 61.4mm          | Mount Adapter 12K5 | 1500g  |