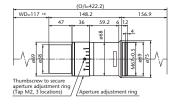

### Base Lens

| Model           | Focal<br>Length | Magnification | O/I     | WD      | Effective<br>F No | TV<br>Distortion | Image<br>Format | Mount              | Weight |
|-----------------|-----------------|---------------|---------|---------|-------------------|------------------|-----------------|--------------------|--------|
| ★ ML-L1.2-12K5A | 103.5           | ×1.2          | 366mm   | 128.9mm | 7.4 ~ 44          | -0.01 or less    | 61.4mm          | Mount Adapter 12K5 | 650g   |
| ML-L1.4-12K5A   | 100             | ×1.4          | 369.6mm | 120.3mm | 6.8 ~ 35          | -0.02 or less    | 61.4mm          | Mount Adapter 12K5 | 450g   |
| ML-L1.75-12K5A  | 101             | ×1.75         | 310.1mm | 73mm    | 7.4 ~ 44          | 0.03 or less     | 61.4mm          | Mount Adapter 12K5 | 450g   |
| ★ ML-L2.4-12K5A | 98.5            | ×2.46         | 422.2mm | 117mm   | 8.8 ~ 47          | 0.02 or less     | 61.4mm          | Mount Adapter 12K5 | 900g   |
| ★ ML-L3.0-12K5A | 112             | ×3            | 500mm   | 112.6mm | 9.5 ~ 53.8        | 0.01 or less     | 61.4mm          | Mount Adapter 12K5 | 1500g  |