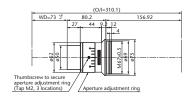

### Base Lens

| Model           | Focal<br>Length | Magnification | O/I     | WD      | Effective<br>F No | TV<br>Distortion | Image<br>Format | Mount              | Weight |
|-----------------|-----------------|---------------|---------|---------|-------------------|------------------|-----------------|--------------------|--------|
| ★ ML-L1.2-12K5A | 103.5           | ×1.2          | 366mm   | 128.9mm | 7.4 ~ 44          | -0.01 or less    | 61.4mm          | Mount Adapter 12K5 | 650g   |
| ML-L1.4-12K5A   | 100             | ×1.4          | 369.6mm | 120.3mm | 6.8 ~ 35          | -0.02 or less    | 61.4mm          | Mount Adapter 12K5 | 450g   |
| ML-L1.75-12K5A  | 101             | ×1.75         | 310.1mm | 73mm    | 7.4 ~ 44          | 0.03 or less     | 61.4mm          | Mount Adapter 12K5 | 450g   |
| ★ ML-L2.4-12K5A | 98.5            | ×2.46         | 422.2mm | 117mm   | 8.8 ~ 47          | 0.02 or less     | 61.4mm          | Mount Adapter 12K5 | 900g   |
| ★ ML-L3.0-12K5A | 112             | ×3            | 500mm   | 112.6mm | 9.5 ~ 53.8        | 0.01 or less     | 61.4mm          | Mount Adapter 12K5 | 1500g  |