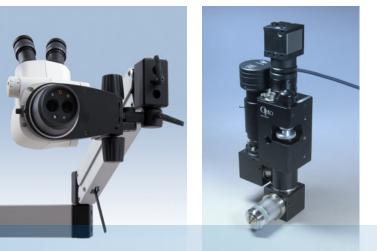

## **Microscopic accessories**

To build individual inspection and analysis stations

- Zoom objectives
- Fluorescence lenses
- Motorized micro assemblies
- Multi camera objectives
- Tables, stands, focussing devices