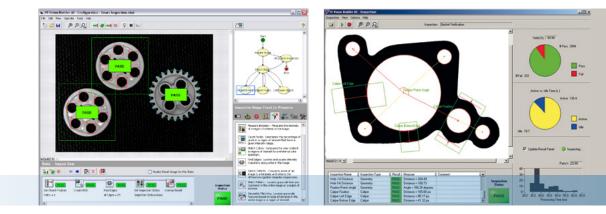

#### Software

- Image analysis software packages
- 2D/3D recognition software

Megapixel objectives and protection for cameras