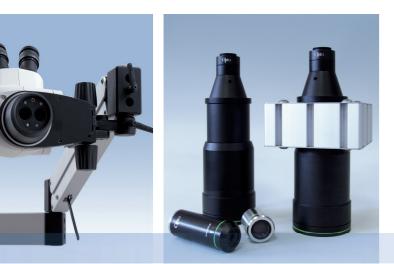

## Vision Components – for Machine Builders and Integrators

Microscopic accessories

To build individual inspection and analysis stations

- Zoom objectives
- Fluorescence lenses
- Motorized micro assemblies
- Multi camera objectives
- Tables, stands, focussing devices